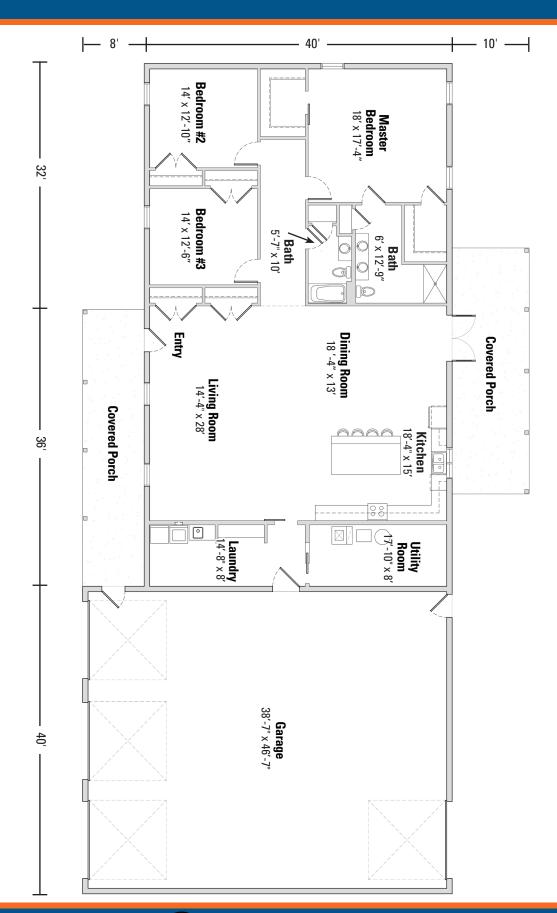

3 BEDROOMS - 2 BATHROOMS - 2,748 SQUARE FEET

PHONE: 855.438.9425

## Floor Plan

This plan can be customized to fit your needs.