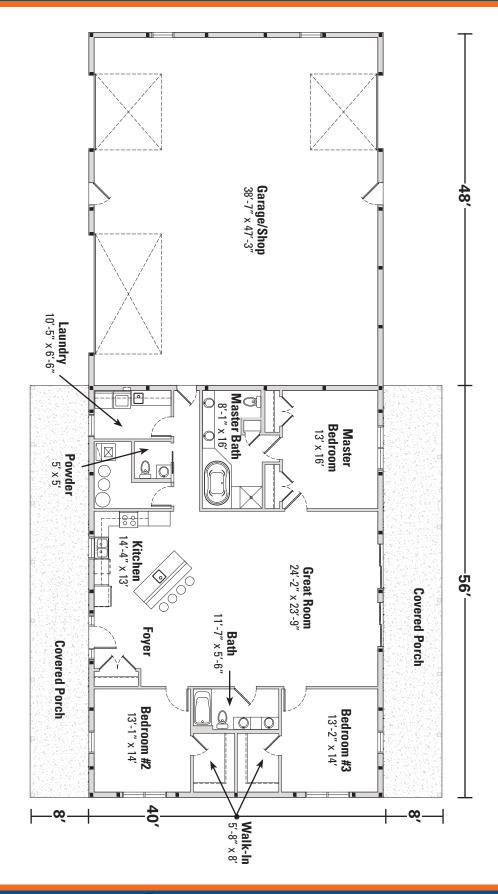

3 BEDROOMS - 2.5 BATHROOMS - 2,254 SQUARE FEET

PHONE: 855.438.9425

## Floor Plan

This plan can be customized to fit your needs.