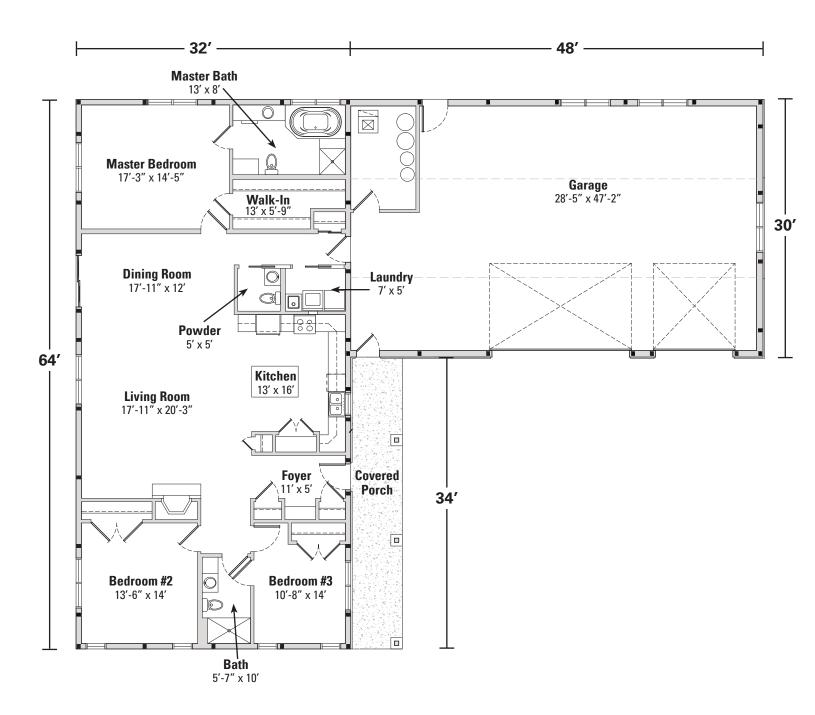

# 3 BEDROOMS - 2.5 BATHROOMS - 2,048 SQUARE FEET

WICK BUILDINGS, INC. 405 WALTER RD, MAZOMANIE, WI 53560 PHONE: 855.438.9425

# Floor Plan



This plan can be customized to fit your needs.



# Elevation **Plans**

## FRONT



#### BACK





# Elevation **Plans**

## SIDE - 1



## SIDE - 2







#### WHETHER IT'S YOUR PRIMARY HOME,

second home or something in between, choosing the design, materials and details of your building is, well, exciting! It can also be a bit scary, but it doesn't have to be.

For more than 65 years, Wick Buildings has earned the respect and appreciation of customers around the country. Our beautiful, comfortable and durable residential structures have great features.

- State-of-the-art engineering and manufacturing
- Innovative, flexible floor plans, exteriors and trim options
- Superior materials, from hardware and lumber to metal and insulation
- Award-winning, Wick-authorized local builders who