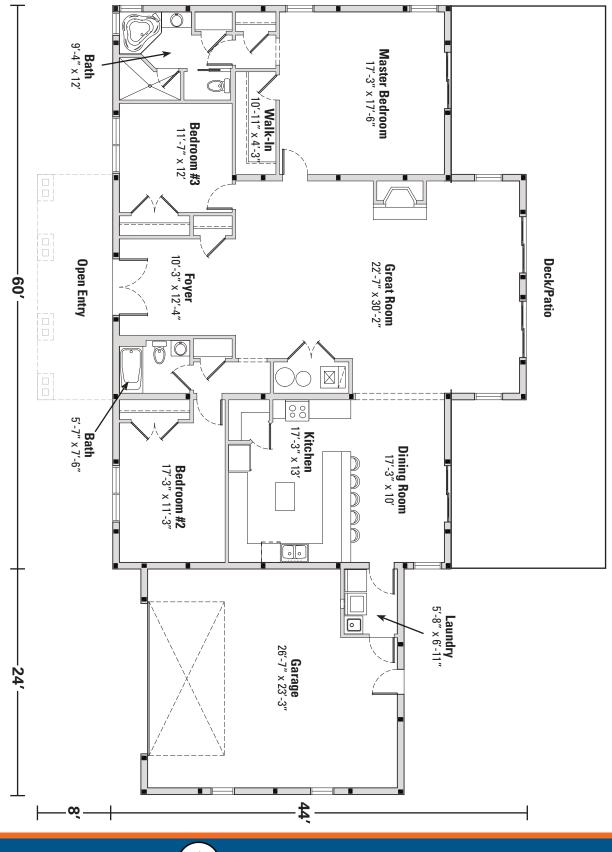

# 3 BEDROOMS - 2 BATHROOMS - 2,280 SQUARE FEET

WICK BUILDINGS, INC. 405 WALTER RD, MAZOMANIE, WI 53560 PHONE: 855.438.9425

# Floor Plan

This plan can be customized to fit your needs.



# Elevation **Plans**

### FRONT



### SIDE





# Elevation **Plans** (Optional)





### SIDE







#### WHETHER IT'S YOUR PRIMARY HOME,

second home or something in between, choosing the design, materials and details of your building is, well, exciting! It can also be a bit scary, but it doesn't have to be.

For more than 65 years, Wick Buildings has earned the respect and appreciation of customers around the country. Our beautiful, comfortable and durable residential structures have great features.

- State-of-the-art engineering and manufacturing
- Innovative, flexible floor plans, exteriors and trim options
- Superior materials, from hardware and lumber to metal and insulation
- Award-winning, Wick-authorized local builders who know your area

#### WickBuildings.com has all the p