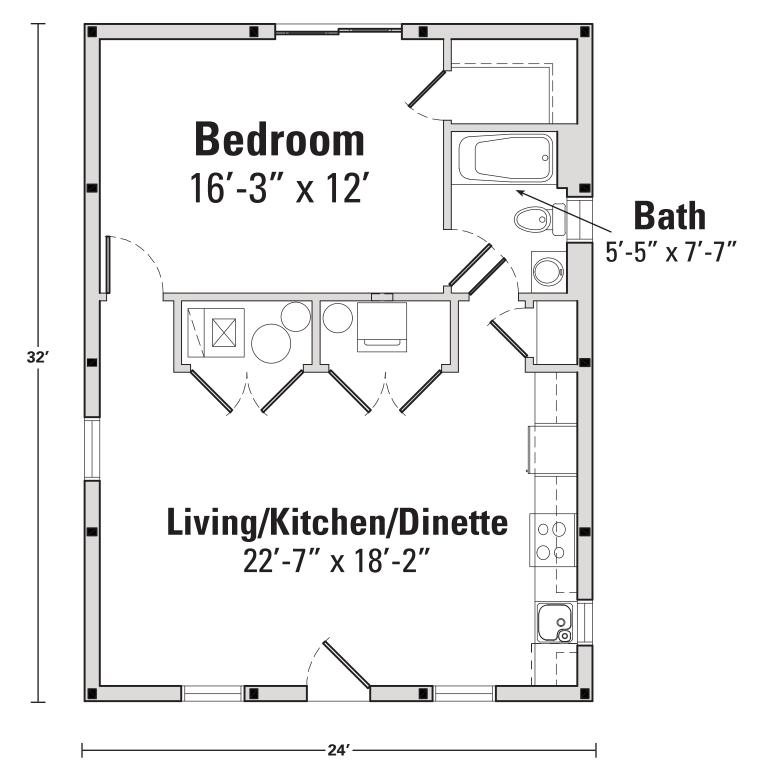

## 1 BEDROOM - 1 BATHROOM - 768 SQUARE FEET

WICK BUILDINGS, INC. 405 WALTER RD, MAZOMANIE, WI 53560 PHONE: 855.438.9425

# Floor Plan



This plan can be customized to fit your needs.



# Floor Plan (Optional)



This plan can be customized to fit your needs.



# Elevation Plans









#### WHETHER IT'S YOUR PRIMARY HOME,

second home or something in between, choosing the design, materials and details of your building is, well, exciting! It can also be a bit scary, but it doesn't have to be.

For more than 65 years, Wick Buildings has earned the respect and appreciation of customers around the country. Our beautiful, comfortable and durable residential structures have great features.

- State-of-the-art engineering and manufacturing
- Innovative, flexible floor plans, exteriors and trim options
- Superior materials, from hardware and lumber to metal and insulation
- Award-winning, Wick-authorized local builders who kn