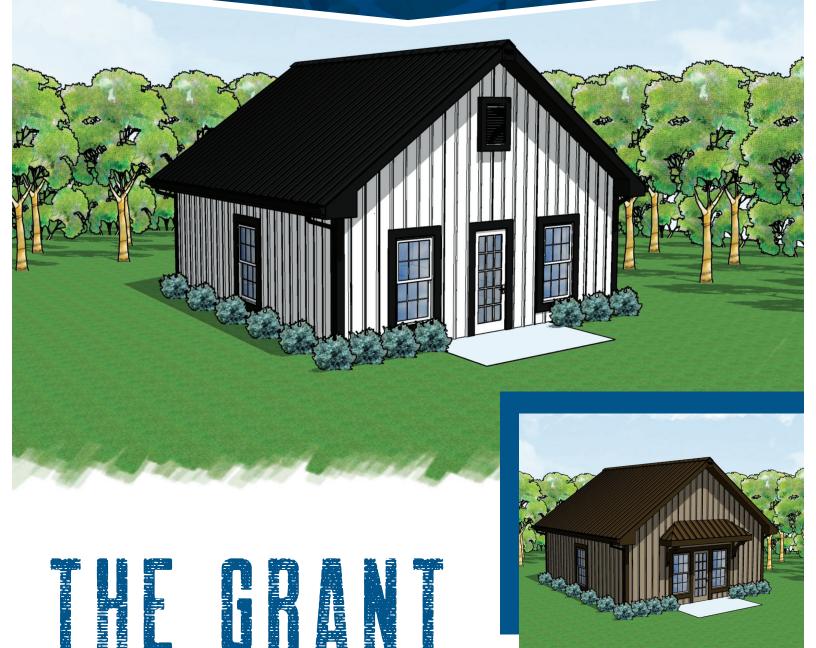

## 1 BEDROOM - 1 BATHROOM - 768 SQUARE FEET

WICK BUILDINGS, INC. 405 WALTER RD, MAZOMANIE, WI 53560 PHONE: 855.438.9425

#### WHETHER IT'S YOUR PRIMARY HOME,

second home or something in between, choosing the design, materials and details of your building is, well, exciting! It can also be a bit scary, but it doesn't have to be.

For more than 65 years, Wick Buildings has earned the respect and appreciation of customers around the country. Our beautiful, comfortable and durable residential structures have great features.

- State-of-the-art engineering and manufacturing
- Innovative, flexible floor plans, exteriors and trim options
- Superior materials, from hardware and lumber to metal and insulation
- Award-winning, Wick-authorized local builders who know your area