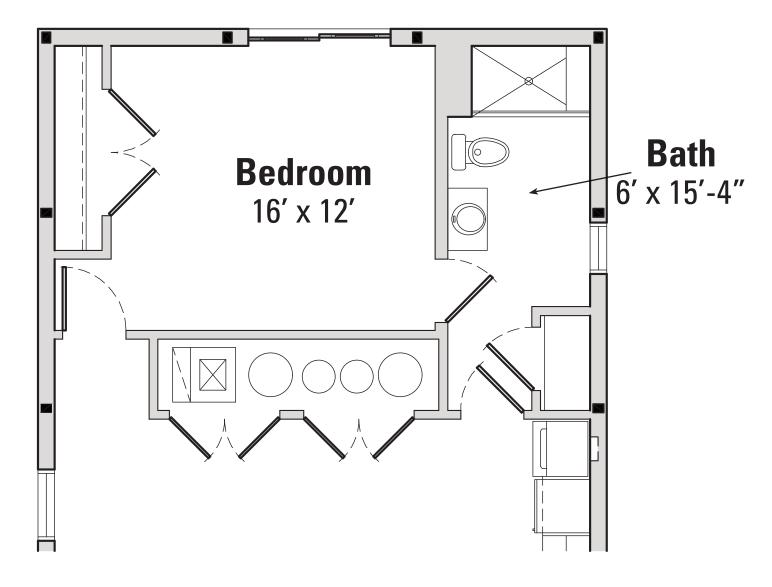

## 1 BEDROOM - 1 BATHROOM - 768 SQUARE FEET

WICK BUILDINGS, INC. 405 WALTER RD, MAZOMANIE, WI 53560 PHONE: 855.438.9425

# Floor Plan



This plan can be customized to fit your needs.



# Floor Plan (Optional)



This plan can be customized to fit your needs.



# Elevation Plans









#### WHETHER IT'S YOUR PRIMARY HOME,

second home or something in between, choosing the design, materials and details of your building is, well, exciting! It can also be a bit scary, but it doesn't have to be.

For more than 65 years, Wick Buildings has earned the respect and appreciation of customers around the country. Our beautiful, comfortable and durable residential structures have great features.

- State-of-the-art engineering and manufacturing
- Innovative, flexible floor plans, exteriors and trim options
- Superior materials, from hardware and lumber to metal and insulation
- Award-winning, Wick-authorized local builders who know your area

## WickBuildings.com has all the planning tools you need to tur