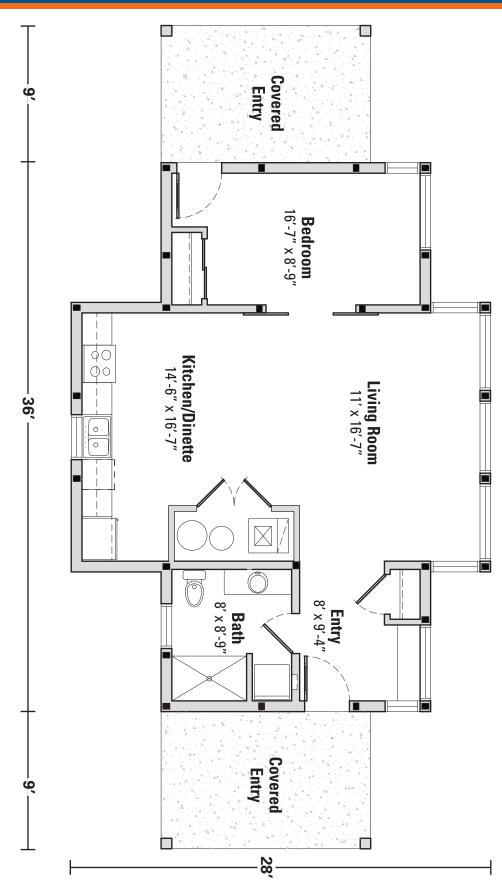

1 BEDROOM - 1 BATHROOM - 794 SQUARE FEET

# Floor Plan

This plan can be customized to fit your needs.