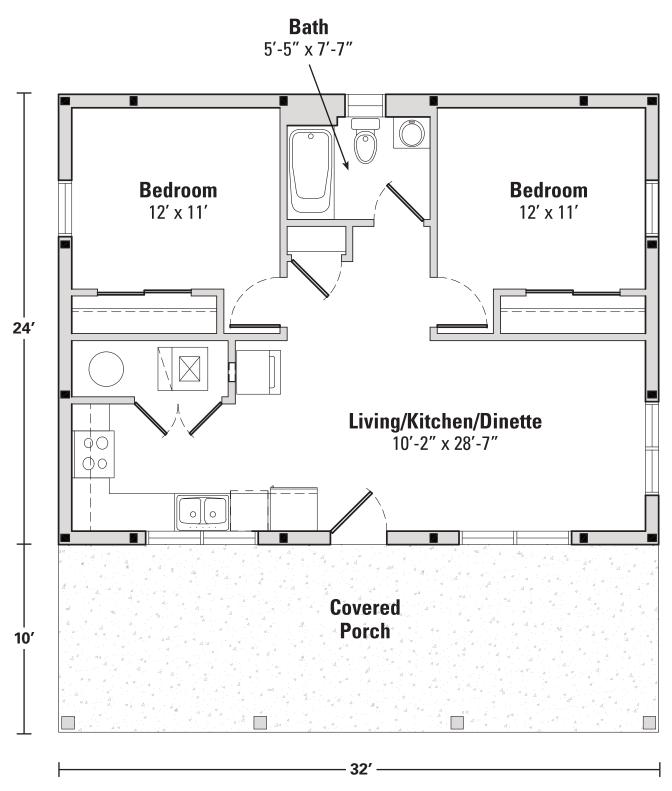

2 BEDROOMS - 1 BATHROOM - 768 SQUARE FEET

PHONE: 855.438.9425

## Floor Plan

This plan can be customized to fit your needs.